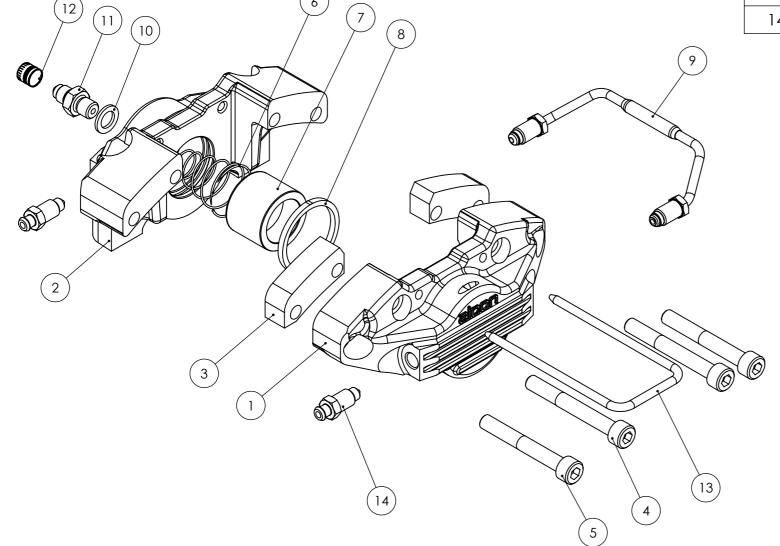

| ITEM<br>NO. | PART NUMBER              | R DESCRIPTION                       |   |
|-------------|--------------------------|-------------------------------------|---|
| 1           | CAC7940D101              | CALIPER COVER                       | 1 |
| 2           | CAR7940D102 CALIPER BODY |                                     | 1 |
| 3           | SAC3451X533              | SPACER BRIDGE 14.5mm                | 2 |
| 4           | BSS4441X616              | BSS4441X616 M8 BOLT (65mm)          |   |
| 5           | BSS0080X051D             | 0X051D M8 BOLT (60mm)               |   |
| 6           | SSC3435X609              | 2kg ANTI-KNOCKBACK SPRING           | 2 |
| 7           | PA\$3435X556             | Ø 34.9X26.6 PISTON                  | 2 |
| 8           | SES3500X751              | Ø34.9 PISTON SEAL                   | 2 |
| 9           | PSC3451X652              | PIPE ASSEMBLY                       | 1 |
| 10          | FCG0080X015              | COPPER GASKET                       | 1 |
| 11          | FSA3435X630              | 3/8" UNF FLUID INLET ADAPTOR        | 1 |
| 12          | BSC0080X1116             | 3/8" – 24 UNF THREADED SCREW<br>CAP | 1 |
| 13          | SSR3451X605              | SPRING PAD RETAINER                 | 1 |
| 14          | FSB0080X008              | BLEED SCREW 3/8" UNF                | 2 |