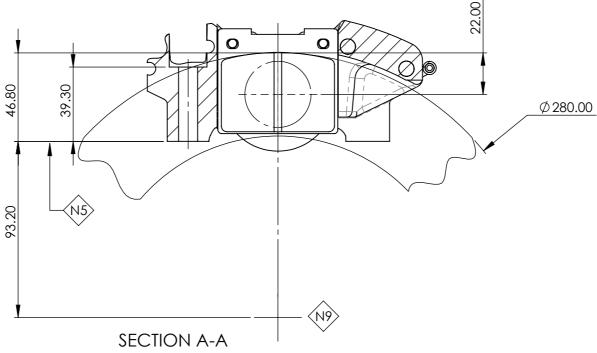

## NOTES: N1: LEFT HAND TRAILING CALIPER AS DRAWN RIGHT HAND CALIPER SYMMETRICALLY OPPOSITE N2: BLEED SCREW: 3/8"-24 UNF, MAXIMUM TORQUE: 14Nm HOT 18Nm COLD N3: INSTALL CALIPER WITH PAD 0.5mm ABOVE DISC & A MINIMUM CLEARANCE BETWEEN DISC & CALIPER OF 2.5mm N4: ALL DIMENSIONS ARE NOMINAL UNLESS OTHERWISE STATED N5: CALIPER MOUNTING FACE N6: HYDRAULIC FLUID INLET PORT N7: CALIPERS SUPPLIED LESS PADS N8: CALIPER ASSEMBLY WEIGHT (LESS PADS): 1.00Kg

22

23

24

16 17 18

15

- N9: DISC AXIS FOR SIZE: Ø280 x 25mm
- N10: ALL DIMENSIONS IN mm

| Insulation     Intermediation     Intermediat | A     | GJW<br>07.07.22                                                                    |                                                                                        |                                                 | FIRST ISSUE (NP1963)                                  |            |   |                      |            |           | A     |
|------------------------------------------------------------------------------------------------------------------------------------------------------------------------------------------------------------------------------------------------------------------------------------------------------------------------------------------------------------------------------------------------------------------------------------------------------------------------------------------------------------------------------------------------------------------------------------------------------------------------------------------------------------------------------------------------------------------------------------------------------------------------------------------------------------------------------------------------------------------------------------------------------------------------------------------------------------------------------------------------------------------------------------------------------------------------------------------------------------------------------------------------------------------------------------------------------------------------------------------------------|-------|------------------------------------------------------------------------------------|----------------------------------------------------------------------------------------|-------------------------------------------------|-------------------------------------------------------|------------|---|----------------------|------------|-----------|-------|
| Solutioners Particle ACCLID A                                                                                                                                                                                                                                                                                                                                                                                                                                                                                                          | Issue | CHK BY / APP BY /<br>DATE Date                                                     |                                                                                        | юс                                              | Change                                                |            |   |                      |            |           | Issue |
|                                                                                                                                                                                                                                                                                                                                                                                                                                                                                                                                                                                                                                                                                                                                                                                                                                                                                                                                                                                                                                                                                                                                                                                                                                                      | SOL   |                                                                                    | alco                                                                                   | B79 7TN                                         | APOLLO<br>TAMWORTH<br>STAFFORDSHIRE B                 | T.McGEORGE | 2 | 1                    |            | JDWORKS   | SOL   |
| TREAMENT VALUES STATE TO THE COLLE                                                                                                                                                                                                                                                                                                                                                                                                                                                                                                                                                                                                                                                                                                                                                                                                                                                                                                                                                                                                                                                                                                                                                                                                                   | EDGE  | LTD. IT IS LENT ON<br>OR IN PART, SHALL<br>T OR DISCLOSED TO<br>ISENT OF ALCON AND | ON COMPONENTS LTD.<br>AT IT, IN WHOLE OR<br>CED, COPIED, LENT OF<br>DUT WRITTEN CONSEN | OF ALCON<br>ITION THAT<br>EPRODUCE<br>ON WITHOL | PROPERTY O<br>THE CONDITI<br>NOT BE REF<br>ANY PERSON | G. WISEMAN | 2 | VAR<br>BILLET/CASTIN | AND SWARF  | 3.2       | EDGE  |
|                                                                                                                                                                                                                                                                                                                                                                                                                                                                                                                                                                                                                                                                                                                                                                                                                                                                                                                                                                                                                                                                                                                                                                                                                                                      | TREAT | IBLY                                                                               |                                                                                        |                                                 |                                                       |            |   | CURE CYCLE:          | ESS STATED | MENT UNLI | TREAT |
|                                                                                                                                                                                                                                                                                                                                                                                                                                                                                                                                                                                                                                                                                                                                                                                                                                                                                                                                                                                                                                                                                                                                                                                                                                                      | -     | 1 of 2 A3                                                                          | 5 <b>A</b>                                                                             | 0-25-35                                         | CRR280-                                               |            |   | SURFACE TRE          | $\bigcirc$ | •         | -     |