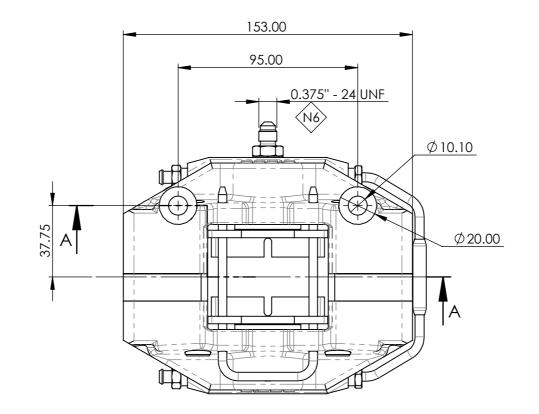

## NOTES: N1: LEFT HAND TRAILING CALIPER AS DRAWN RIGHT HAND CALIPER SYMMETRICALLY OPPOSITE N2: BLEED SCREW: 3/8"-24 UNF, MAXIMUM TORQUE: 14Nm HOT 18Nm COLD N3: INSTALL CALIPER WITH PAD 0.5mm ABOVE DISC & A MINIMUM CLEARANCE BETWEEN DISC & CALIPER OF 2.5mm N4: ALL DIMENSIONS ARE NOMINAL UNLESS OTHERWISE STATED N5: CALIPER MOUNTING FACE N6: HYDRAULIC FLUID INLET PORT N7: CALIPERS SUPPLIED LESS PADS N8: CALIPER ASSEMBLY WEIGHT (LESS PADS): 1.00Kg

22

23

24

16 17 18

15

- N9: DISC AXIS FOR SIZE: Ø280 x 25mm
- N10: ALL DIMENSIONS IN mm

| Insulation     Intermediation     Intermediat | A     | GJW<br>07.07.22                                                                    |                                                                                        |                                                 | FIRST ISSUE (NP1963)                                  |            |   |                      |            |           | A     |
|------------------------------------------------------------------------------------------------------------------------------------------------------------------------------------------------------------------------------------------------------------------------------------------------------------------------------------------------------------------------------------------------------------------------------------------------------------------------------------------------------------------------------------------------------------------------------------------------------------------------------------------------------------------------------------------------------------------------------------------------------------------------------------------------------------------------------------------------------------------------------------------------------------------------------------------------------------------------------------------------------------------------------------------------------------------------------------------------------------------------------------------------------------------------------------------------------------------------------------------------------|-------|------------------------------------------------------------------------------------|----------------------------------------------------------------------------------------|-------------------------------------------------|-------------------------------------------------------|------------|---|----------------------|------------|-----------|-------|
| Solutioners Particle ACCLID A                                                                                                                                                                                                                                                                                                                                                                                                                                                                                                          | Issue | CHK BY / APP BY /<br>DATE Date                                                     |                                                                                        | юс                                              | Change                                                |            |   |                      |            |           | Issue |
|                                                                                                                                                                                                                                                                                                                                                                                                                                                                                                                                                                                                                                                                                                                                                                                                                                                                                                                                                                                                                                                                                                                                                                                                                                                      | SOL   |                                                                                    | alco                                                                                   | B79 7TN                                         | APOLLO<br>TAMWORTH<br>STAFFORDSHIRE B                 | T.McGEORGE | 2 | 1                    |            | JDWORKS   | SOL   |
| TREAMENT VALUES STATE TO THE COLLE                                                                                                                                                                                                                                                                                                                                                                                                                                                                                                                                                                                                                                                                                                                                                                                                                                                                                                                                                                                                                                                                                                                                                                                                                   | EDGE  | LTD. IT IS LENT ON<br>OR IN PART, SHALL<br>T OR DISCLOSED TO<br>ISENT OF ALCON AND | ON COMPONENTS LTD.<br>AT IT, IN WHOLE OR<br>CED, COPIED, LENT OF<br>DUT WRITTEN CONSEN | OF ALCON<br>ITION THAT<br>EPRODUCE<br>ON WITHOL | PROPERTY O<br>THE CONDITI<br>NOT BE REF<br>ANY PERSON | G. WISEMAN | 2 | VAR<br>BILLET/CASTIN | AND SWARF  | 3.2       | EDGE  |
|                                                                                                                                                                                                                                                                                                                                                                                                                                                                                                                                                                                                                                                                                                                                                                                                                                                                                                                                                                                                                                                                                                                                                                                                                                                      | TREAT | IBLY                                                                               |                                                                                        |                                                 |                                                       |            |   | CURE CYCLE:          | ESS STATED | MENT UNLI | TREAT |
|                                                                                                                                                                                                                                                                                                                                                                                                                                                                                                                                                                                                                                                                                                                                                                                                                                                                                                                                                                                                                                                                                                                                                                                                                                                      | -     | 1 of 2 A3                                                                          | 5 <b>A</b>                                                                             | 0-25-35                                         | CRR280-                                               |            |   | SURFACE TRE          | $\bigcirc$ | •         | -     |