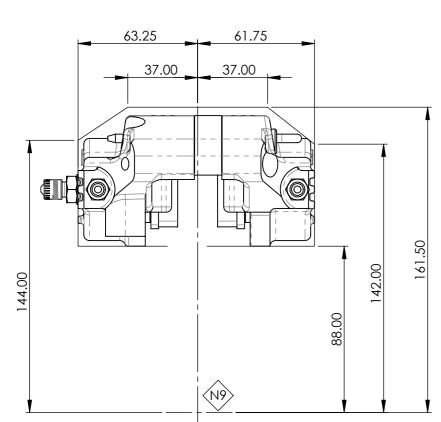

## NOTES: N1: LEFT HAND TRAILING CALIPER AS DRAWN RIGHT HAND CALIPER SYMMETRICALLY OPPOSITE N2: BLEED SCREW: 3/8"-24 UNF, MAXIMUM TORQUE: 14Nm HOT 18Nm COLD N3: INSTALL CALIPER WITH PAD 0.5mm ABOVE DISC & A MINIMUM CLEARANCE BETWEEN DISC & CALIPER OF 2.5mm N4: ALL DIMENSIONS ARE NOMINAL UNLESS OTHERWISE STATED N5: CALIPER MOUNTING FACE N6: HYDRAULIC FLUID INLET PORT N7: CALIPERS SUPPLIED LESS PADS N8: CALIPER ASSEMBLY WEIGHT (LESS PADS): 1.00Kg

22

23

24

16 17 18

15

- N9: DISC AXIS FOR SIZE: Ø280 x 25mm
- N10: ALL DIMENSIONS IN mm

| Insulation     Intermediation     Intermediat | A     | GJW<br>07.07.22                                                                    |                                                                                        |                                                 | FIRST ISSUE (NP1963)                                  |            |   |                      |            |           | A     |
|------------------------------------------------------------------------------------------------------------------------------------------------------------------------------------------------------------------------------------------------------------------------------------------------------------------------------------------------------------------------------------------------------------------------------------------------------------------------------------------------------------------------------------------------------------------------------------------------------------------------------------------------------------------------------------------------------------------------------------------------------------------------------------------------------------------------------------------------------------------------------------------------------------------------------------------------------------------------------------------------------------------------------------------------------------------------------------------------------------------------------------------------------------------------------------------------------------------------------------------------------|-------|------------------------------------------------------------------------------------|----------------------------------------------------------------------------------------|-------------------------------------------------|-------------------------------------------------------|------------|---|----------------------|------------|-----------|-------|
| Solutioners Particle ACCLID A                                                                                                                                                                                                                                                                                                                                                                                                                                                                                                          | Issue | CHK BY / APP BY /<br>DATE Date                                                     |                                                                                        | юс                                              | Change                                                |            |   |                      |            |           | Issue |
|                                                                                                                                                                                                                                                                                                                                                                                                                                                                                                                                                                                                                                                                                                                                                                                                                                                                                                                                                                                                                                                                                                                                                                                                                                                      | SOL   |                                                                                    | alco                                                                                   | B79 7TN                                         | APOLLO<br>TAMWORTH<br>STAFFORDSHIRE B                 | T.McGEORGE | 2 | 1                    |            | JDWORKS   | SOL   |
| TREAMENT VALUES STATE TO THE COLLE                                                                                                                                                                                                                                                                                                                                                                                                                                                                                                                                                                                                                                                                                                                                                                                                                                                                                                                                                                                                                                                                                                                                                                                                                   | EDGE  | LTD. IT IS LENT ON<br>OR IN PART, SHALL<br>T OR DISCLOSED TO<br>ISENT OF ALCON AND | ON COMPONENTS LTD.<br>AT IT, IN WHOLE OR<br>CED, COPIED, LENT OF<br>DUT WRITTEN CONSEN | OF ALCON<br>ITION THAT<br>EPRODUCE<br>ON WITHOL | PROPERTY O<br>THE CONDITI<br>NOT BE REF<br>ANY PERSON | G. WISEMAN | 2 | VAR<br>BILLET/CASTIN | AND SWARF  | 3.2       | EDGE  |
|                                                                                                                                                                                                                                                                                                                                                                                                                                                                                                                                                                                                                                                                                                                                                                                                                                                                                                                                                                                                                                                                                                                                                                                                                                                      | TREAT | IBLY                                                                               |                                                                                        |                                                 |                                                       |            |   | CURE CYCLE:          | ESS STATED | MENT UNLI | TREAT |
|                                                                                                                                                                                                                                                                                                                                                                                                                                                                                                                                                                                                                                                                                                                                                                                                                                                                                                                                                                                                                                                                                                                                                                                                                                                      | -     | 1 of 2 A3                                                                          | 5 <b>A</b>                                                                             | 0-25-35                                         | CRR280-                                               |            |   | SURFACE TRE          | $\bigcirc$ | •         | -     |